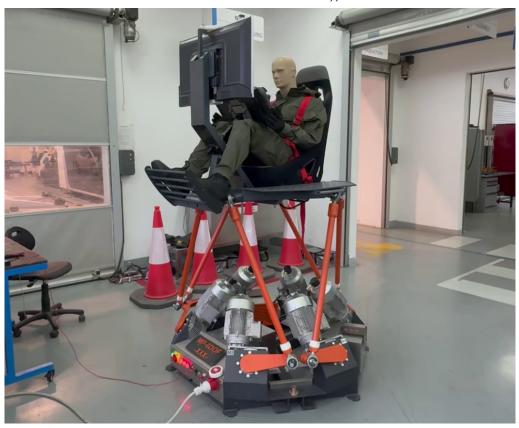

## MOTION PLATFORM "MP-6DOF"

## **PURPOSE:**

The MP-6DOF is a six degrees of freedom motion platform designed and manufactured by PR-DC. This platform provides pilots and operators with an authentic experience of real movements and forces that occur during the operation of an aircraft. This advanced technology enables precise simulation of motion in all directions: forward-backward, left-right, up-down, as well as rotation around three axes of movement. Utilizing sophisticated algorithms and mechanical components, the MP-6DOF platform creates realistic simulations that help users feel the real forces and dynamics of controlling an aircraft, contributing to improved training and greater operational efficiency.

## MAIN CHARACTERISTICS:

Maximum load capacity: 150 kg
Total electric motor power: 9 kW

Maximum angular speed of  $180^{\circ}/s$ 

levers:

**Degrees of freedom:** 6 degrees of freedom

Angular range: more than 30°

Translational range: more than 500 mm

Other features: IKA-CTRL for remote control of aircraft,

racing car seat, 32" screen